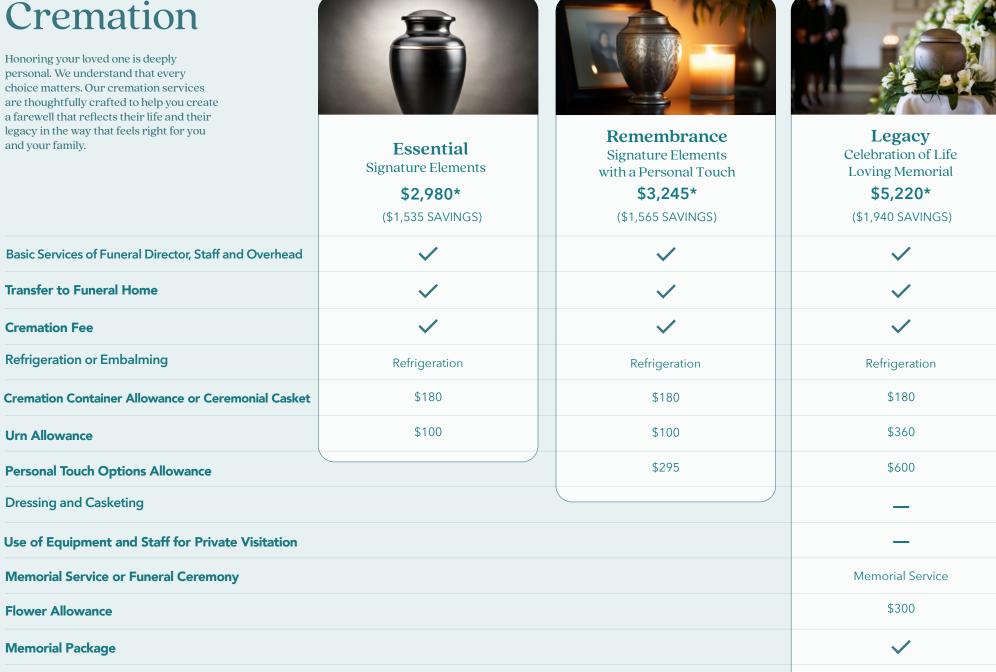

Honoring your loved one is deeply personal. We understand that every choice matters. Our cremation services are thoughtfully crafted to help you create a farewell that reflects their life and their legacy in the way that feels right for you and your family.